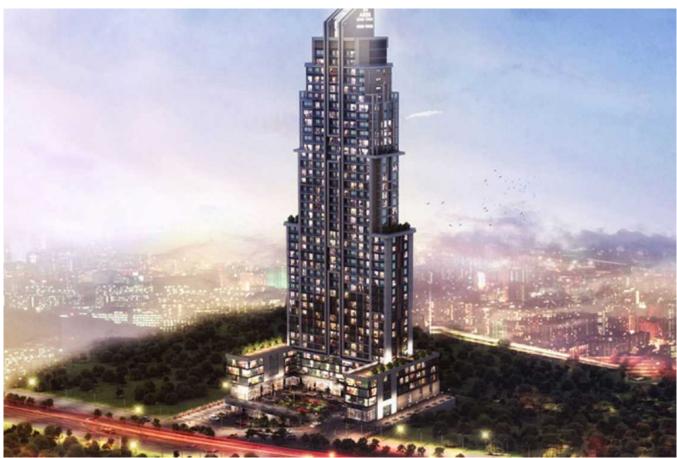

# ISTANBUL / ESENYURT

**Project Status:** Completed

**Development Area:** 6,500 m<sup>2</sup>

### PROJECT FEATURES;

### Indoor parking.

- Turkish bath .
- Indoor swimming pool .
- Hobby room .
- Swimming pool ornament .
- Children playground .
- Playground for children .
- Multi-purpose Sports Court (basketball, tennis, volleyball).