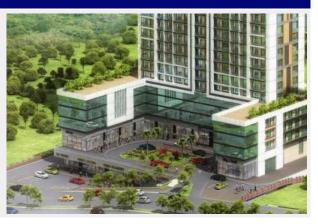

# ISTANBUL / ESENYURT

**Project Status:** Completed

**Development Area:** 6,500 m<sup>2</sup>

### PROJECT FEATURES;

#### LOCATION:

- 1100 meters away from the Metrobus
- 4 Km from Marmara Park Mall
- 7 Km from Marmara Sea.
- 10 Km from Tuyap Expo Centre
- 20 Km from Ataturk Airport.
- 50 Km to 3rd biggest Airport.
- 24/7 security.
- Nursery .
- Every apartment will have balcony and some of apartments large terrace.